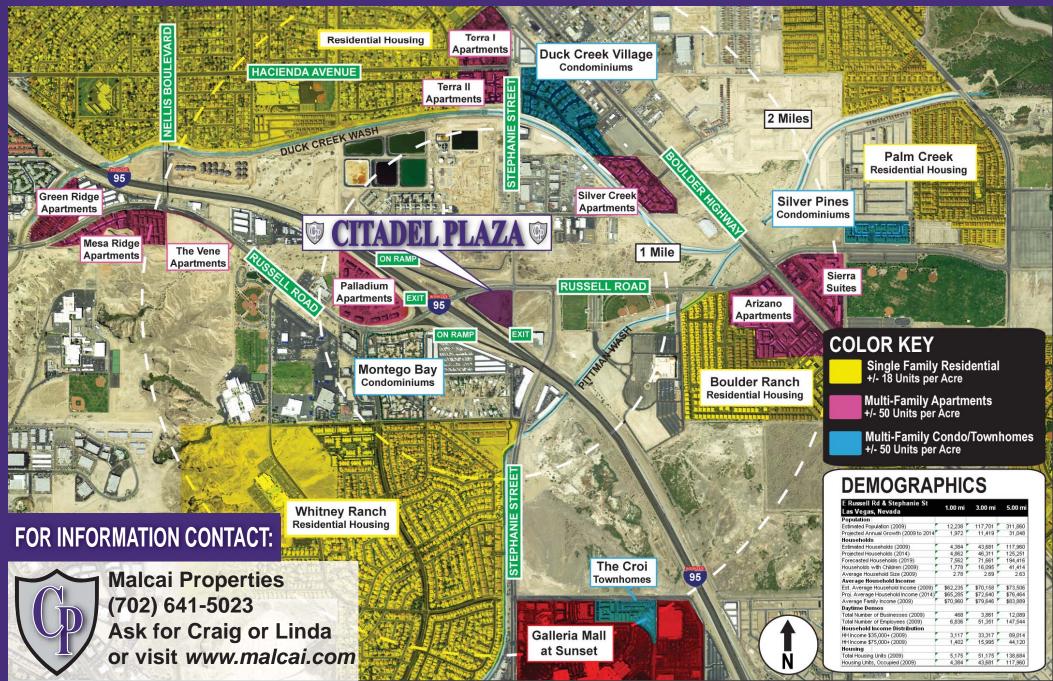

#### **PROPERTY DETAILS**

- Leasing Incentives / Call for Details
- 1,600 to 2,300 Square Foot Suites Available
- Tenant Improvement Allowance
- Convenient Freeway Access
- Direct Frontage to U.S. Interstate 95 and Russell Road
- Proposed Pylon Signage with U.S. 95 Freeway Visibility and Monument Signage with Russell Frontage
- Park-like Grounds with Walking Paths and Seating Areas
- Annual Average Daily U.S. Traffic Count: 117,000 vehicles per day
- Join Other Tenants including Martini's & Music and Three Tomatoes & A Mozzarella